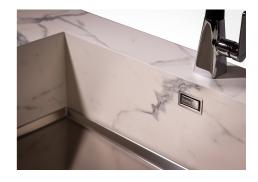

|
| Small radius                    | Bowls with squared shapes with a modern design and an increased capacity, for a minimal aesthetics connected with an extreme practicity.                                                                                                                                 |
| Perimetral overflow             | The overflow is always a security on the Foster sinks that prevents the overflow of water in case of oversights. The perimeter drain solution improves aesthetics thanks to its square and essential shape.                                                              |

### **TECHNICAL DATA**







DETTAGLIO PER TROPPO PIENO / OVERFLOW DETAILS

#### **GALLERY**









### **OPTIONAL ACCESSORIES**



Cestello inox 8612 000



HPDE Chopping board 8657 001



Stainless steel plate rack 8100 201



White basket 8612 100



**White bowl** 8153 100

#### **RECOMMENDED PAIRINGS**



Mixer Tap FL 8521 000



**Mixer Tap Omega** 8497 000



**Mixer Tap Omega Plus** 8497 020



### **OPTIONAL AUTOMATIC WASTE FITTINGS**



Automatic waste fitting - PM 8407 113



Gun Metal automatic waste fitting PG 8407 110