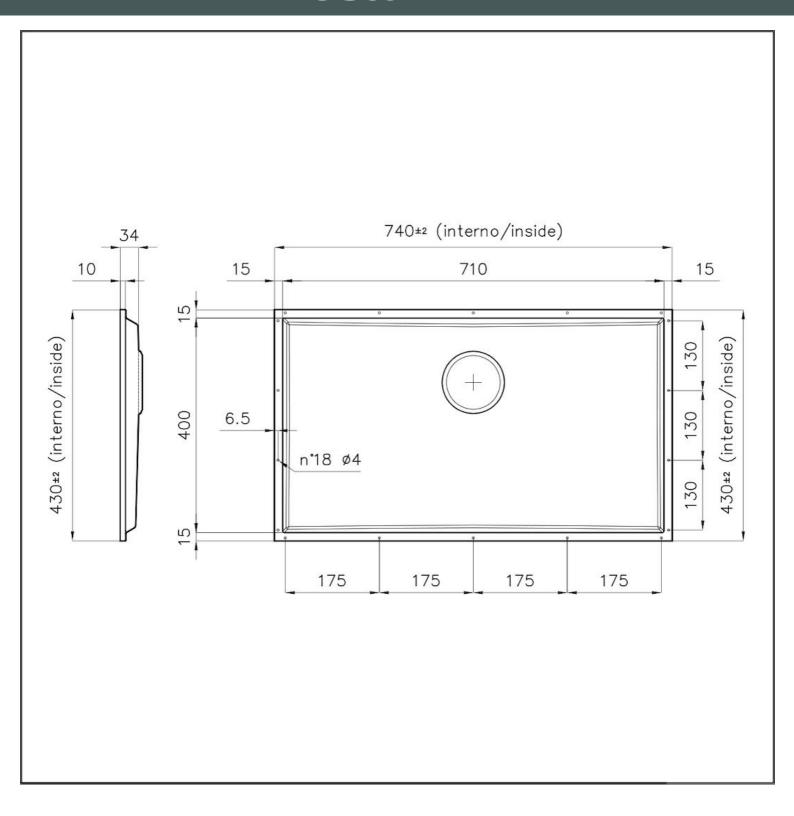

#### **DETAILS**

| Material          | AISI 304 stainless steel                                                                                 |
|-------------------|----------------------------------------------------------------------------------------------------------|
| Texture           | Brushed in line                                                                                          |
| Dimensions        | 740x430 mm for 12 mm thick sheets                                                                        |
| Standard fittings | Drain, Foster overflow and universal corrugated pipe (for installing different overflows), Boxed packing |
| Built-in hole     | View technical data sheet                                                                                |
| Bowl dimension    | 710 x 400 mm                                                                                             |
| Number of bowls   | 1 bowl                                                                                                   |
| Waste fitting     | 3,5" drain                                                                                               |

### **FEATURES**

| PHANTOM BASE - 12 mm            | The Phantom BASE sink's bottoms are specifically engineered to be coupled with sinks made out of slabs. The perimetric trough makes for a simple and perfect installation. This version of Phantom BASE is meant for slabs of 12mm thickness.                            |
|---------------------------------|--------------------------------------------------------------------------------------------------------------------------------------------------------------------------------------------------------------------------------------------------------------------------|
| PHANTOM BASE WITHOUT<br>WELDING | The steel bottom Phantom BASE solves the problem of water draining of slab sinks, because the slope built into the moulded bottom ensures perfect draining. The radius and sloped profile of Phantom BASE guarantee great practicality and hygiene in everyday cleaning. |
| High thickness                  | Imm thick steel. A significant thickness, which guarantees the maximum sturdiness and durability.                                                                                                                                                                        |
| Small radius                    | Bowls with squared shapes with a modern design and an increased capacity, for a minimal aesthetics connected with an extreme practicity.                                                                                                                                 |
| Perimetral overflow             | The overflow is always a security on the Foster sinks that prevents the overflow of water in case of oversights. The perimeter drain solution improves aesthetics thanks to its square and essential shape.                                                              |