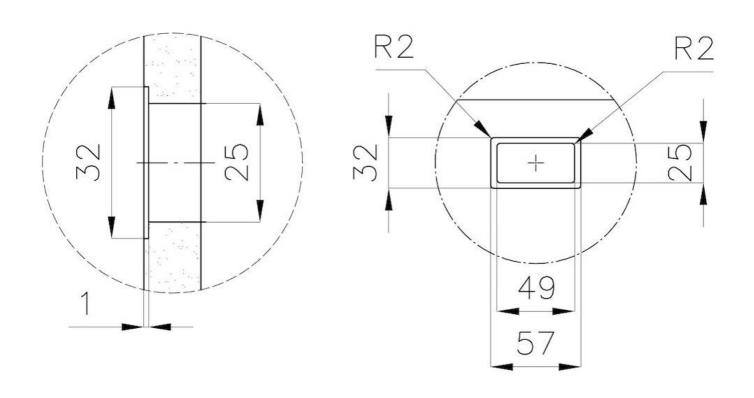

|
| Small radius                    | Bowls with squared shapes with a modern design and an increased capacity, for a minimal aesthetics connected with an extreme practicity.                                                                                                                                 |
| Perimetral overflow             | The overflow is always a security on the Foster sinks that prevents the overflow of water in case of oversights. The perimeter drain solution improves aesthetics thanks to its square and essential shape.                                                              |

### **TECHNICAL DATA**







DETTAGLIO PER TROPPO PIENO / OVERFLOW DETAILS

#### **GALLERY**









### **OPTIONAL ACCESSORIES**



Cestello inox 8612 000



HPDE Chopping board 8657 001



Stainless steel plate rack 8100 201



White basket 8612 100



**White bowl** 8153 100

#### **RECOMMENDED PAIRINGS**



Mixer Tap FL 8521 000



**Mixer Tap Omega** 8497 000



**Mixer Tap Omega Plus** 8497 020



### **OPTIONAL AUTOMATIC WASTE FITTINGS**



Automatic waste fitting - PM 8407 113



Gun Metal automatic waste fitting PG 8407 110