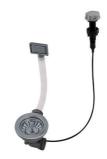

### **OPTIONAL AUTOMATIC WASTE FITTINGS**

Automatic waste fitting - PM 8407 113

Gun Metal automatic waste fitting PG 8407 110