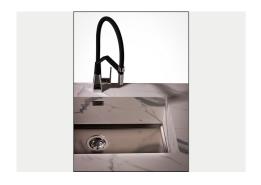

|
| Small radius                    | Bowls with squared shapes with a modern design and an increased capacity, for a minimal aesthetics connected with an extreme practicity.                                                                                                                                 |
| Perimetral overflow             | The overflow is always a security on the Foster sinks that prevents the overflow of water in case of oversights. The perimeter drain solution improves aesthetics thanks to its square and essential shape.                                                              |

### **TECHNICAL DATA**







DETTAGLIO PER TROPPO PIENO / OVERFLOW DETAILS

#### **GALLERY**









### **OPTIONAL ACCESSORIES**



Cestello inox 8612 000



HPDE Chopping board 8657 001



Stainless steel plate rack 8100 201



White basket 8612 100



**White bowl** 8153 100

#### **RECOMMENDED PAIRINGS**



Mixer Tap FL 8521 000



**Mixer Tap Omega** 8497 000



**Mixer Tap Omega Plus** 8497 020



### **OPTIONAL AUTOMATIC WASTE FITTINGS**



Automatic waste fitting - PM 8407 113



Gun Metal automatic waste fitting PG 8407 110