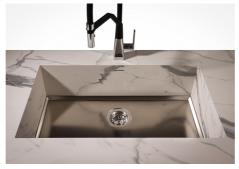

|
| Small radius                    | Bowls with squared shapes with a modern design and an increased capacity, for a minimal aesthetics connected with an extreme practicity.                                                                                                                                 |
| Perimetral overflow             | The overflow is always a security on the Foster sinks that prevents the overflow of water in case of oversights. The perimeter drain solution improves aesthetics thanks to its square and essential shape.                                                              |

### **TECHNICAL DATA**







DETTAGLIO PER TROPPO PIENO / OVERFLOW DETAILS

#### **GALLERY**









### **OPTIONAL ACCESSORIES**



Cestello inox 8612 000



HPDE Chopping board 8657 001



Stainless steel plate rack 8100 201



White basket 8612 100



**White bowl** 8153 100

#### **RECOMMENDED PAIRINGS**



Mixer Tap FL 8521 000



**Mixer Tap Omega** 8497 000



**Mixer Tap Omega Plus** 8497 020



### **OPTIONAL AUTOMATIC WASTE FITTINGS**



Automatic waste fitting - PM 8407 113



Gun Metal automatic waste fitting PG 8407 110