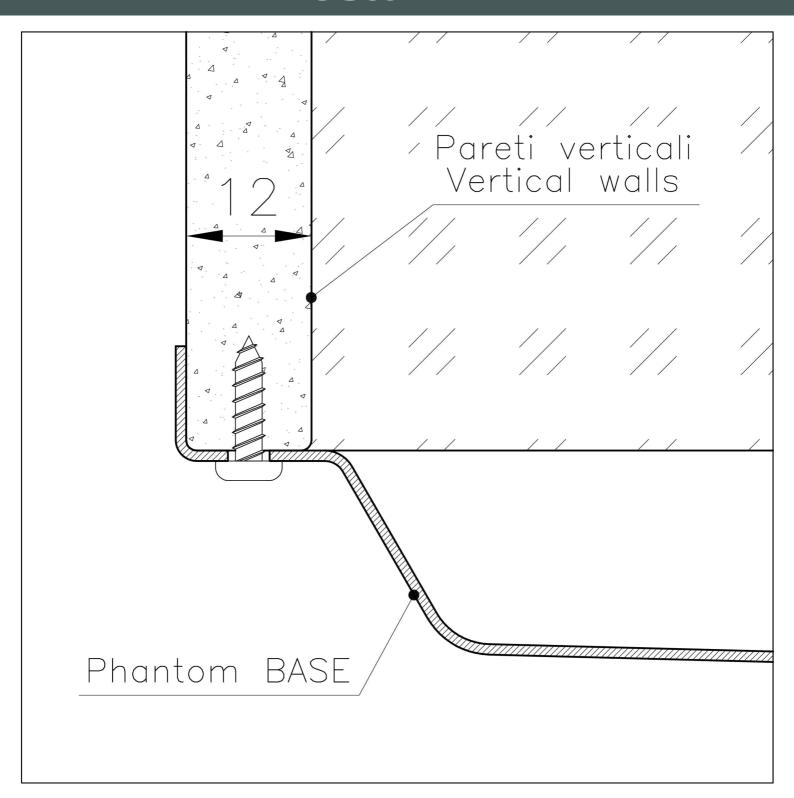

### **FEATURES**

| PHANTOM BASE - 12 mm            | The Phantom BASE sink's bottoms are specifically engineered to be coupled with sinks made out of slabs. The perimetric trough makes for a simple and perfect installation. This version of Phantom BASE is meant for slabs of 12mm thickness.                            |
|---------------------------------|--------------------------------------------------------------------------------------------------------------------------------------------------------------------------------------------------------------------------------------------------------------------------|
| PHANTOM BASE WITHOUT<br>WELDING | The steel bottom Phantom BASE solves the problem of water draining of slab sinks, because the slope built into the moulded bottom ensures perfect draining. The radius and sloped profile of Phantom BASE guarantee great practicality and hygiene in everyday cleaning. |
| High thickness                  | Imm thick steel. A significant thickness, which guarantees the maximum sturdiness and durability.                                                                                                                                                                        |
| Small radius                    | Bowls with squared shapes with a modern design and an increased capacity, for a minimal aesthetics connected with an extreme practicity.                                                                                                                                 |
| Perimetral overflow             | The overflow is always a security on the Foster sinks that prevents the overflow of water in case of oversights. The perimeter drain solution improves aesthetics thanks to its square and essential shape.                                                              |

### **TECHNICAL DATA**

DETTAGLIO PER TROPPO PIENO / OVERFLOW DETAILS