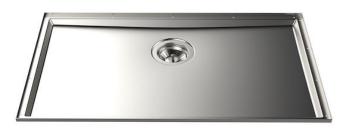

### **Sink Phantom Base**

Recommended for 12mm thickness

Kitchen Sinks

Code: 5557 140

### **FEATURES**

| PHANTOM BASE - 12 mm            | The Phantom BASE sink's bottoms are specifically engineered to be coupled with sinks made out of slabs. The perimetric trough makes for a simple and perfect installation. This version of Phantom BASE is meant for slabs of 12mm thickness.                            |
|---------------------------------|--------------------------------------------------------------------------------------------------------------------------------------------------------------------------------------------------------------------------------------------------------------------------|
| PHANTOM BASE WITHOUT<br>WELDING | The steel bottom Phantom BASE solves the problem of water draining of slab sinks, because the slope built into the moulded bottom ensures perfect draining. The radius and sloped profile of Phantom BASE guarantee great practicality and hygiene in everyday cleaning. |
| High thickness                  | Imm thick steel. A significant thickness, which guarantees the maximum sturdiness and durability.                                                                                                                                                                        |
| Small radius                    | Bowls with squared shapes with a modern design and an increased capacity, for a minimal aesthetics connected with an extreme practicity.                                                                                                                                 |
| Perimetral overflow             | The overflow is always a security on the Foster sinks that prevents the overflow of water in case of oversights. The perimeter drain solution improves aesthetics thanks to its square and essential shape.                                                              |